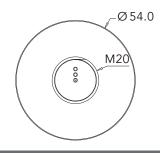

| Date:         | Туре:        |
|---------------|--------------|
| Project Name: | Part Number: |

### PIR SENSOR HEAD

#### MODEL # R74002 RENO-SENSOR-PIR-H-EX





### **FEATURES**

- PIR sensor head, 12VDC powered, remote control
- Bi-level dimming, daylight threshold and dusk/dawn function
- Compatible with RENO Strips, RENO VP, RENO Wrap
- For use at heights above 14ft. to maximum 39ft.
- With UL certificate

### **DIMENSION**





# DETECTION COVERAGE

Mounting Height < 12m/39.37ft Ceiling Mounted

Detection Distance Radius 3-7m/9.84-22.96ft



13.12ft 6.56ft 0 6.56ft 13.12ft 22.96ft

22.96ft

905-604-4666

info@renolighting.com



| Date:         | Туре:        |
|---------------|--------------|
| Project Name: | Part Number: |

## PARAMETERS

|                         | 1                            |                                                                             |
|-------------------------|------------------------------|-----------------------------------------------------------------------------|
|                         | Infrared Wavelength          | 5-14um                                                                      |
|                         | Output Signal Peak           | ≥3500mV