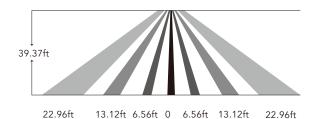

# DETECTION COVERAGE

Mounting Height < 12m/39.37ft Ceiling Mounted

Detection Distance Radius 3-7m/9.84-22.96ft

13.12ft 6.56ft 0 6.56ft 13.12ft 22.96ft

22.96ft

905-604-4666

info@renolighting.com

| Date:         | Туре:        |
|---------------|--------------|
| Project Name: | Part Number: |