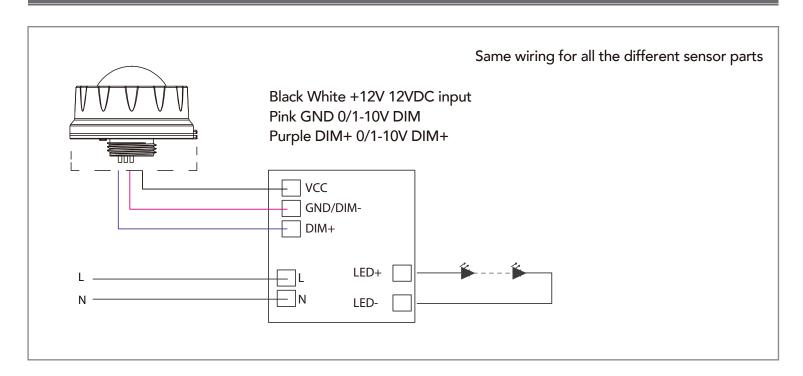

ctn(pcs)                 | 120                                                                         |
|                         | Net Weight/pcs (kg)          | 0.05                                                                        |
|                         | Gross Weight/CTN (kg)        | 6.6                                                                         |
|                         | Carton Size (cm)             | 40*30*25                                                                    |
| L                       | 1                            | 1                                                                           |



| Date:         | Туре:        |
|---------------|--------------|
| Project Name: | Part Number: |

# RECEPTACLE OPTIONS



### WIRING DIAGRAM