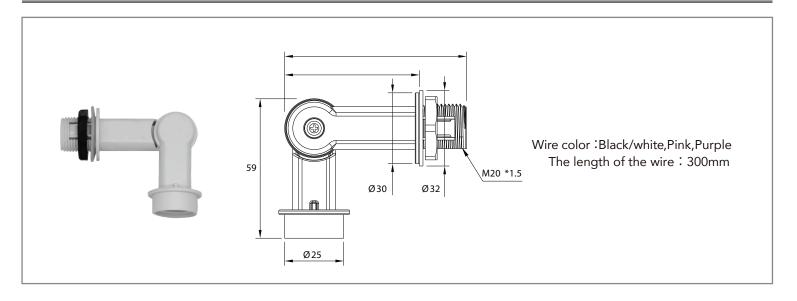

| Qty/ctn(pcs)                 | 120                                                                         |
|                         | Net Weight/pcs (kg)          | 0.05                                                                        |
|                         | Gross Weight/CTN (kg)        | 6.6                                                                         |
|                         | Carton Size (cm)             | 40*30*25                                                                    |
| L                       | 1                            | 1                                                                           |



| Date:         | Туре:        |
|---------------|--------------|
| Project Name: | Part Number: |

# RECEPTACLE OPTIONS



### WIRING DIAGRAM