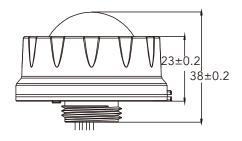

| Date:         | Туре:        |
|---------------|--------------|
| Project Name: | Part Number: |

### PIR SENSOR HEAD

#### MODEL # R74002 RENO-SENSOR-PIR-H-EX





### **FEATURES**

- PIR sensor head, 12VDC powered, remote control
- Bi-level dimming, daylight threshold and dusk/dawn function
- Compatible with RENO Strips, RENO VP, RENO Wrap
- For use at heights above 14ft. to maximum 39ft.
- With UL certificate

### **DIMENSION**





# DETECTION COVERAGE

Mounting Height < 12m/39.37ft Ceiling Mounted

Detection Distance Radius 3-7m/9.84-22.96ft



13.12ft 6.56ft 0 6.56ft 13.12ft 22.96ft

22.96ft

905-604-4666

info@renolighting.com



| Date:         | Туре:        |
|---------------|--------------|
| Project Name: | Part Number: |

## PARAMETERS

|                         | 1                            |                                                                             |
|-------------------------|------------------------------|-----------------------------------------------------------------------------|
|                         | Infrared Wavelength          | 5-14um                                                                      |
|                         | Output Signal Peak           | ≥3500m